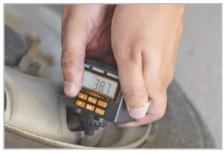

## WORKING MODES:

**Mode 1**: Digital Torque Adaptor

Mode 2: Tire Pressure Gauge

Works with 2 AAA batteries with a life of 50 continuous working hours

Each unit is supplied with calibration certificate.

Comes in a safe to store & carry blow moulded case

MODE 1 Use as digital torque adaptor

MODE 2 Use as tire pressure gauge