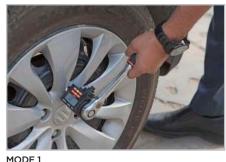

## WORKING MODES:

**Mode 1**: Digital Torque Adaptor

Mode 2: Tire Pressure Gauge

Works with 2 AAA batteries with a life of 50 continuous working hours

Each unit is supplied with calibration certificate.

Comes in a safe to store & carry blow moulded case

MODE 1 Use as digital torque adaptor

MODE 2 Use as tire pressure gauge