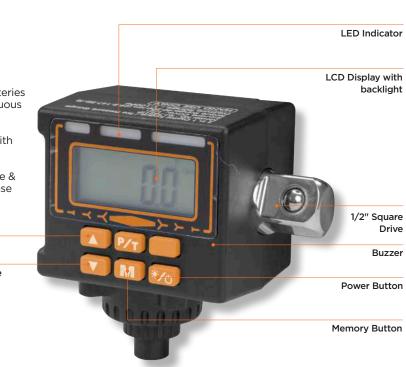

Large easy to read LCD display with backlight & a resolution of 0.1 Nm (0.1 lb-ft) / 0.1 PSI

Light & sound indication with three LED lights which turn from Green to Red on reaching the required torque level

Measures Torque in 5 units: Nm, Lb-ft, In-ft, kg-m, Kg-cm

Measure Pressure in 4 Units: PSI, Kpa, Bar, Kg-cm

Memory function that can store up to 50 readings

| ACCURACY                            | CONFORMS TO |  |
|-------------------------------------|-------------|--|
| <b>±2%</b>                          | ISO 6789    |  |
| WORKING PRESSURE                    |             |  |
| 1 - 100 PSI                         |             |  |
| WORKING TORQUE                      |             |  |
| 40 - 200 NM<br>(29.5 - 147.6 LB-FT) |             |  |

## SPECIFICATIONS

| Square Drive                  | 1/2"                          |
|-------------------------------|-------------------------------|
| Mode                          | Trace / Peak                  |
| Backlight                     | Yes                           |
| Alert                         | LED & Buzzer                  |
| Length                        | 75 mm (3")                    |
| Weight                        | 230 gms (0.5 lbs)             |
| Operating Ambient Temperature | -10°C to 60°C (14°F to 140°F) |
| Storage Temperature           | -20°C to 70°C (-4°F to 158°F) |
| Auto Shut-Off                 | 60 seconds                    |